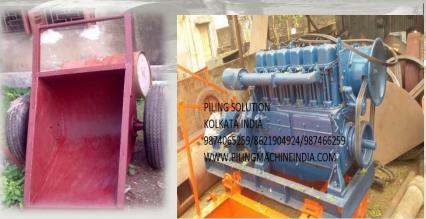

## Chut-cart & Engine (Ruston 4YDA & 6YDA)

Chut-Cart is used for Carrying concerting material at job site. The 4YDA & 6YDA Engine is attached with the winch Chassis and it is connected with a V-Belt with the winch wheel So it Can carry-out the load capacity of the Machine & it functions Smoothly