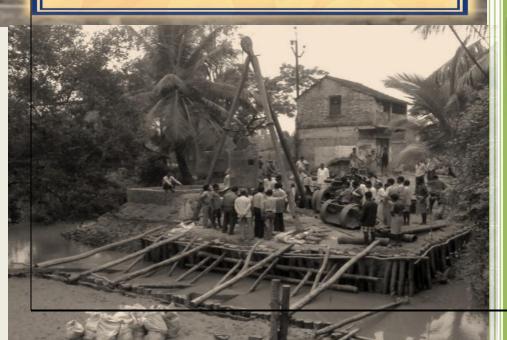

We manufacture Tripod Set for D.M.C Bore piling applications & Augur according to specific requirements of clients. It is tested on various quality parameters that assure our clients of the superior quality of the product. It is tested in various parameters and it is capable of handling high load capacity. These heavy duties Tripod are widely appreciated by our clients for high service life <u>Features</u>:

- Sturdy construction
- Tensile strength