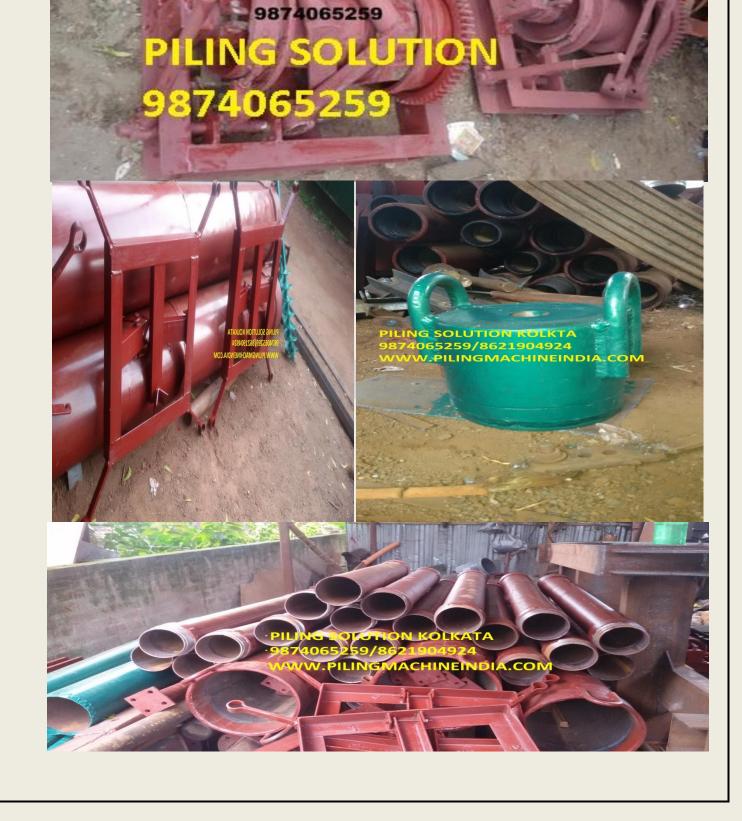

### D.M.C Pipe & Treamie Pipe

We offer to our valued customers a supreme quality range of DMC Pipe. This is available in various sizes and dimensions. This is made of M.S. Iron Pipes (seamless) and electrically welded with number male and one number female (O.N.G.C Socket) D.M.C. Sockets at both the end.

We are reckoned in the industry for our ability of manufacturing and supplying a highly qualitative range of Treamie Pipes. Known for their matchless quality and features. Our entire product range is strictly examined on defined industrial standards.

We manufacture Tripod Set for D.M.C Bore piling applications & Augur according to specific requirements of clients. It is tested on various quality parameters that assure our clients of the superior quality of the product. It is tested in various parameters and it is capable of handling high load capacity. These heavy duties Tripod are widely appreciated by our clients for high service life <u>Features</u>:

# Workshop Album:-