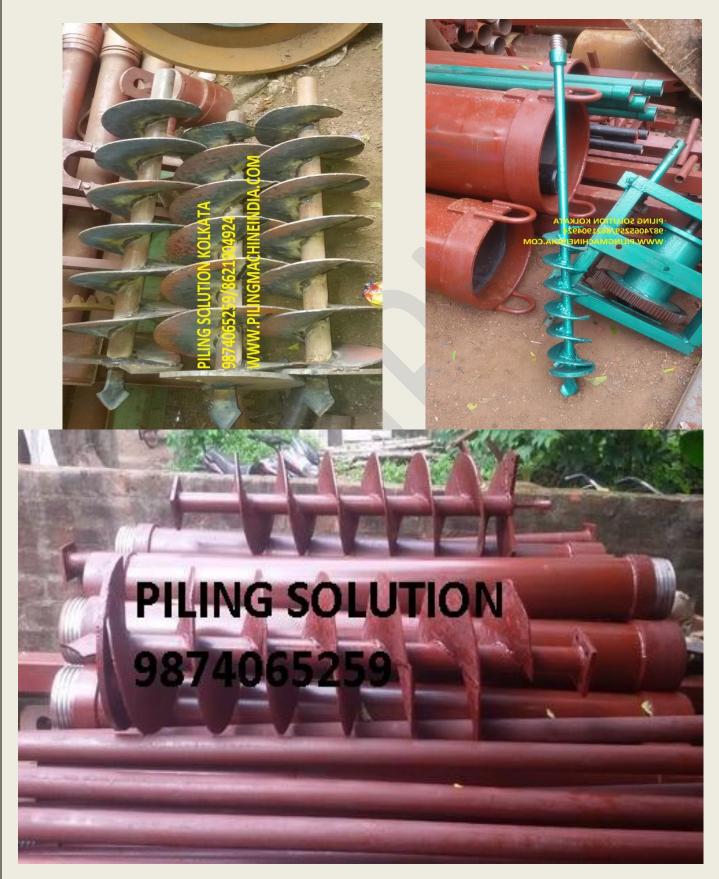

### D.M.C Pipe & Treamie Pipe

We offer to our valued customers a supreme quality range of DMC Pipe. This is available in various sizes and dimensions. This is made of M.S. Iron Pipes (seamless) and electrically welded with number male and one number female (O.N.G.C Socket) D.M.C. Sockets at both the end.

We are reckoned in the industry for our ability of manufacturing and supplying a highly qualitative range of Treamie Pipes. Known for their matchless quality and features. Our entire product range is strictly examined on defined industrial standards.

We manufacture Tripod Set for D.M.C Bore piling applications & Augur according to specific requirements of clients. It is tested on various quality parameters that assure our clients of the superior quality of the product. It is tested in various parameters and it is capable of handling high load capacity. These heavy duties Tripod are widely appreciated by our clients for high service life <u>Features</u>:

# Workshop Album:-